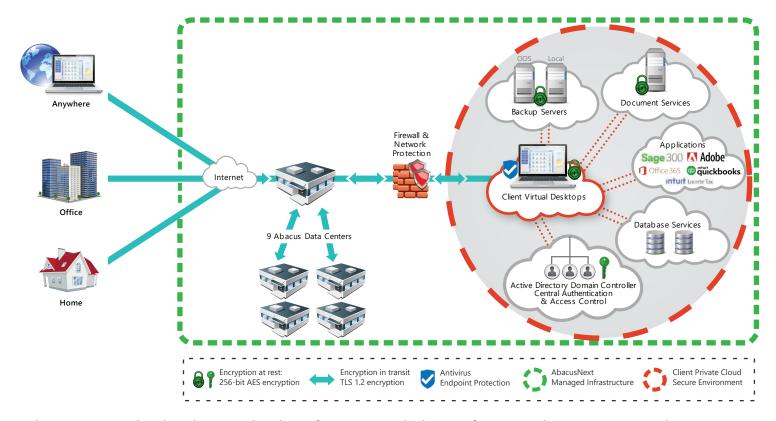

## Abacus Private Cloud™

Abacus Private Cloud™ takes your local IT infrastructure, desktop software applications, SaaS applications and data into a fully integrated virtual workplace, accessible remotely on any device, anywhere, anytime. All of this is supported 24x7 in state-of-the-art data centers located exclusively in the United States.

## Fully Integrated Desktop-as-a-Service (DaaS) which includes:

- Dedicated Infrastructure with role based. design to support database management
- Document management
- Email (Microsoft 365 E3 or E5)
- Secure Authentication (whether two factor and/or active directory or group policy, AND all other third party applications compatible with Windows Server 2012r2 or 2016)

## **Technology-as-a-service (TaaS)**

- Fully Maintained
- Supported & Proactively Managed Network
- Desktop as a Service (DaaS)
- Security and Backups
- 100% US Based Staff
- 24X7 Support
- **Compliance Ready**
- Managed security and backups

- Zero Capital Investment
- Complete Ownership of Data
- Full-Spectrum Security and Compliance Full IT Management and Maintenance
- Inherent Disaster Recovery
- 99.999% Uptime Guarantee
- 9 Data Centers across US, CAN, UK
- Flexible Scalable Environment
- Use on Any Device, Any Time, Anywhere